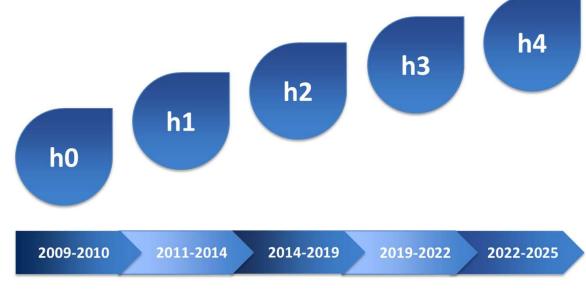

## University's Strategic Plan – Vision 2025

- Planning for Horizon 3 of the University's Vision 2025 timeline,
- Planning and Budget-setting Round for 2019-20 is underway