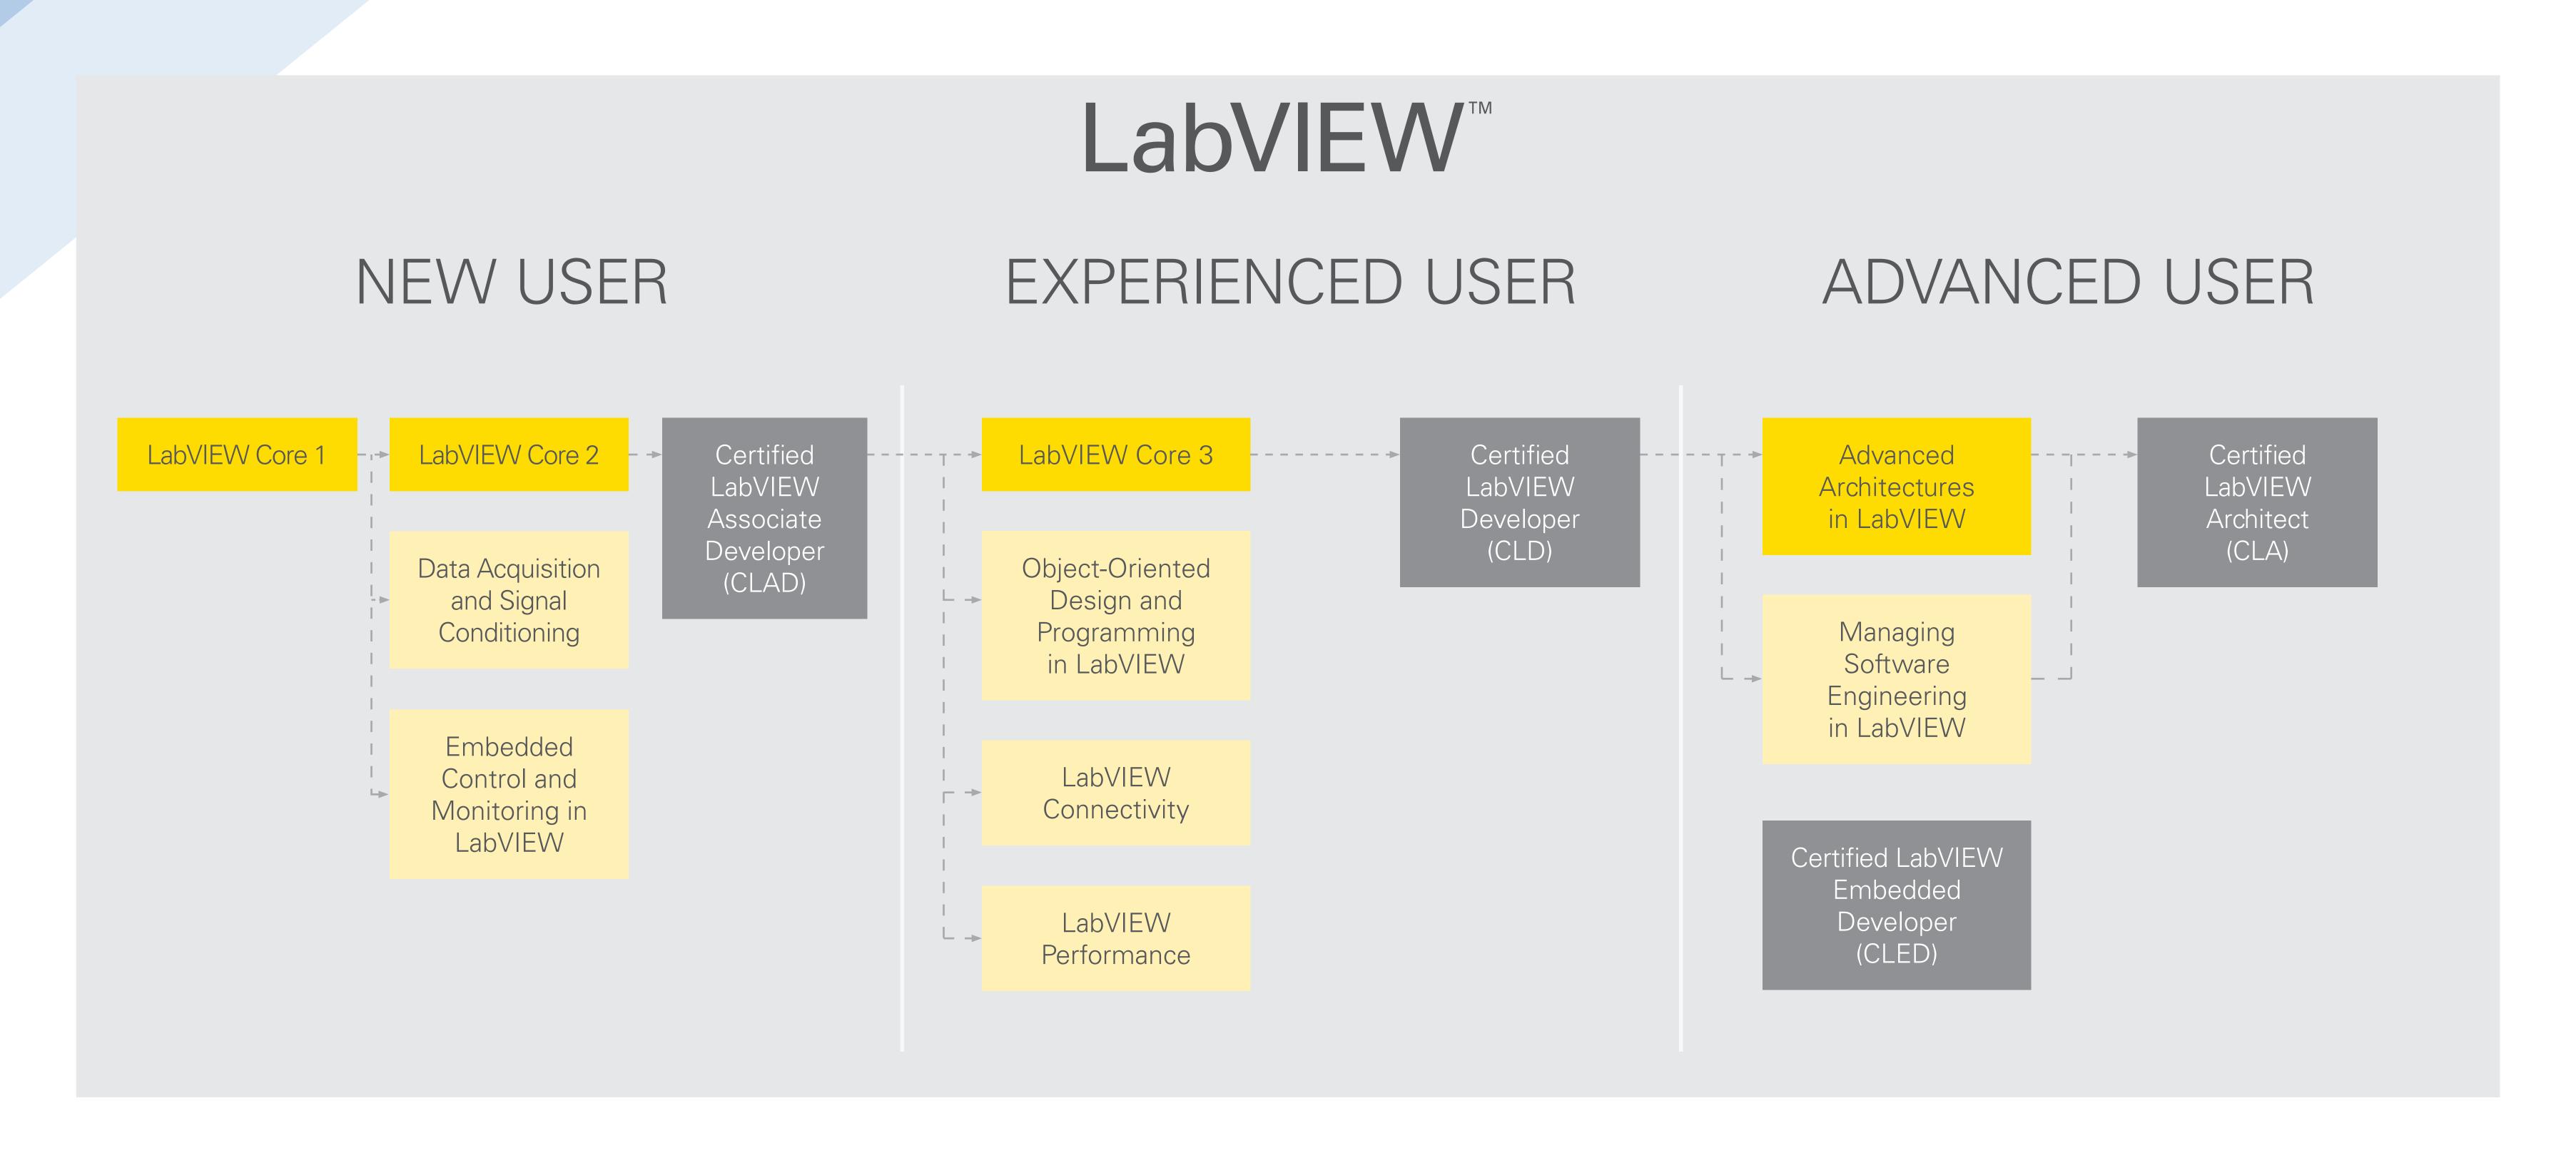

## Training and Certification Path

## Learn Faster. Validate Skills. Accelerate Engineering.

Reduce development time and costs through faster learning and increased productivity with NI training and certification.

Find your learning path at ni.com/training/learning-paths

## Learning Paths

Develop LabVIEW Applications

Design Smart Machines or Industrial Equipment

Develop Automated Production Test Systems

Develop Hardware-in-the-Loop Test Systems

Measure Physical Systems With Sensors or Actuators