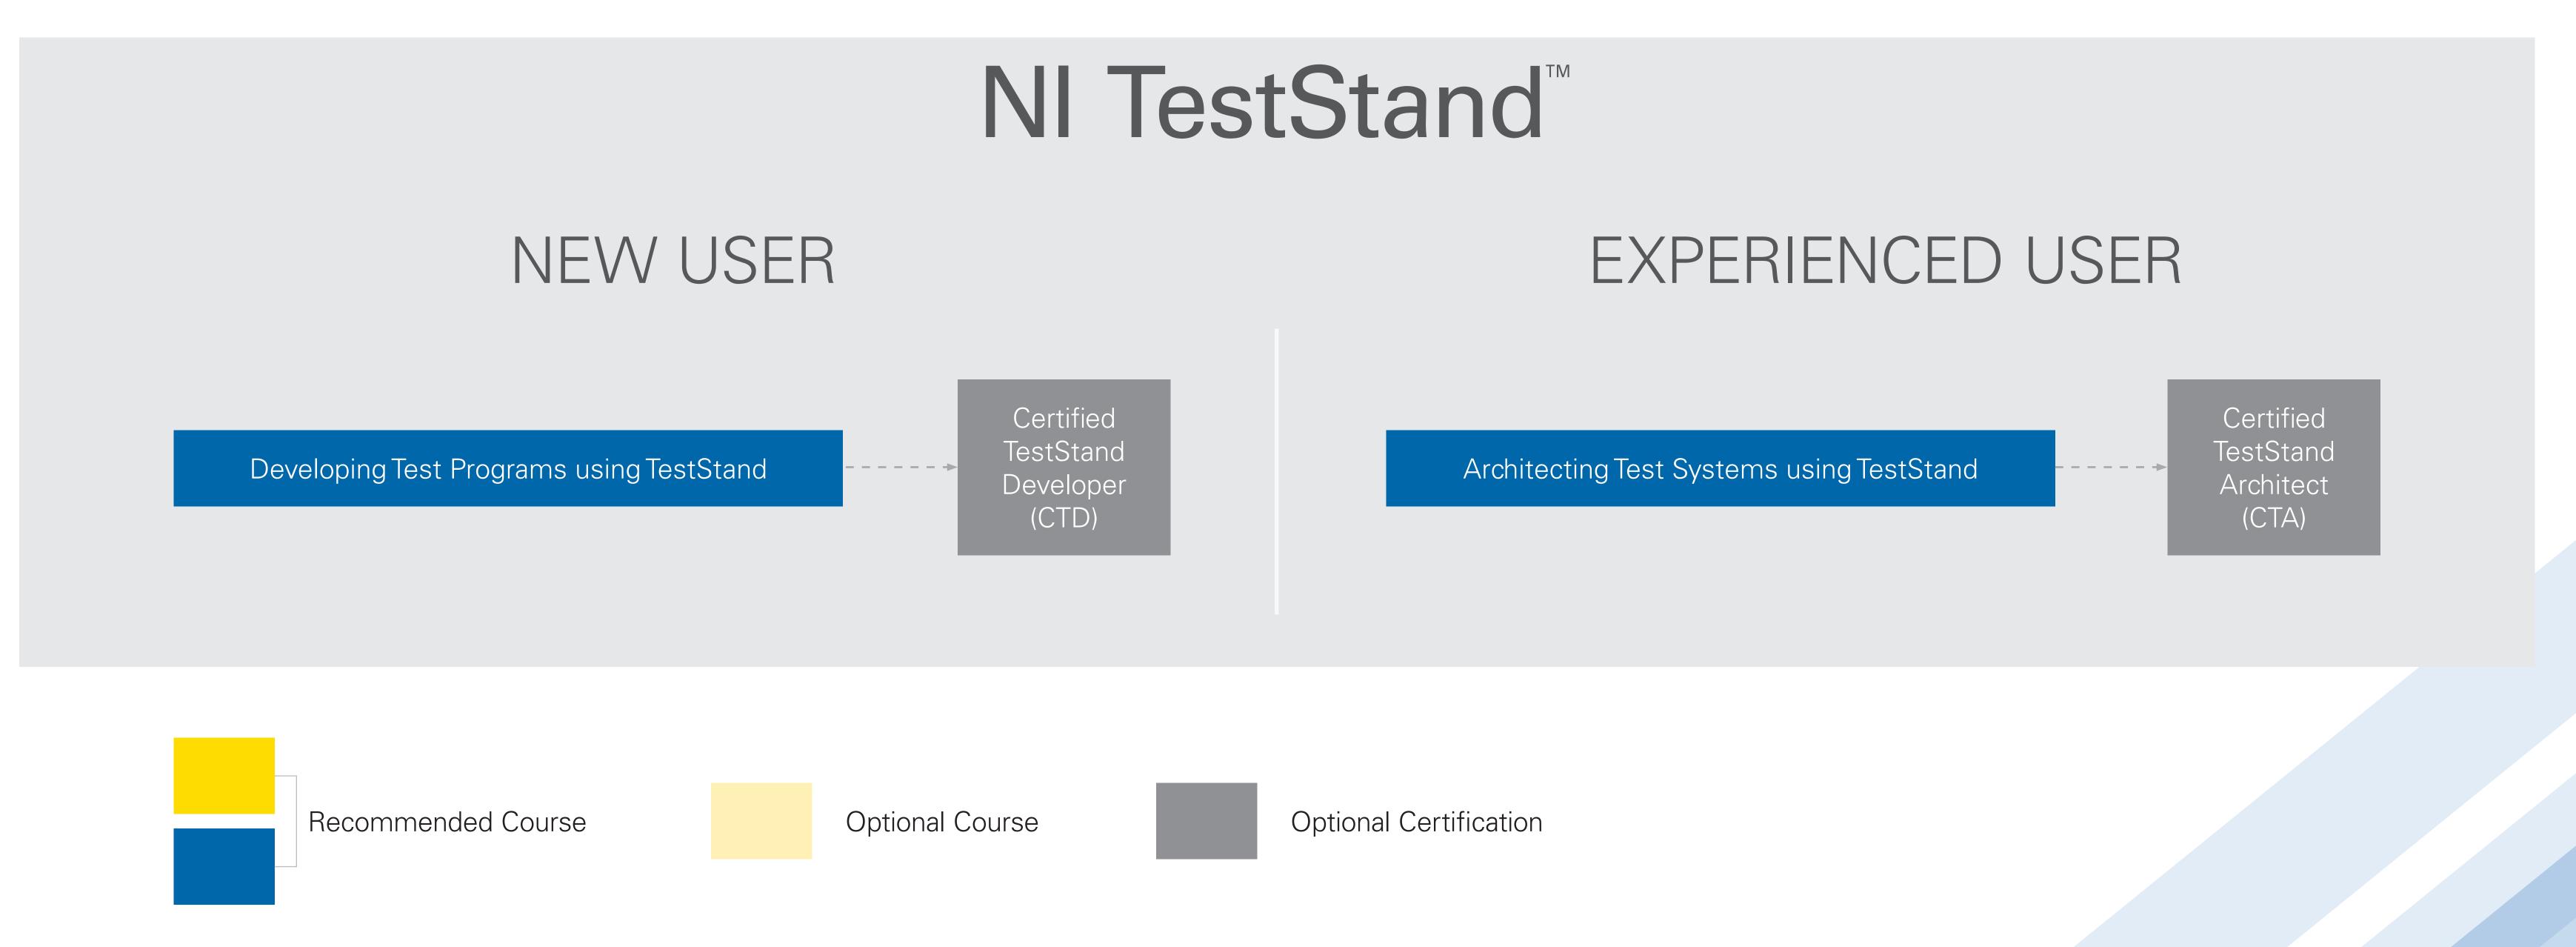

## Training and Certification Path

## Learn Faster. Validate Skills. Accelerate Engineering.

Reduce development time and costs through faster learning and increased productivity with NI training and certification.

Find your learning path at ni.com/training/learning-paths

## Learning Paths

Develop LabVIEW Applications

Design Smart Machines or Industrial Equipment

Develop Automated Production Test Systems

Develop Hardware-in-the-Loop Test Systems

Measure Physical Systems With Sensors or Actuators