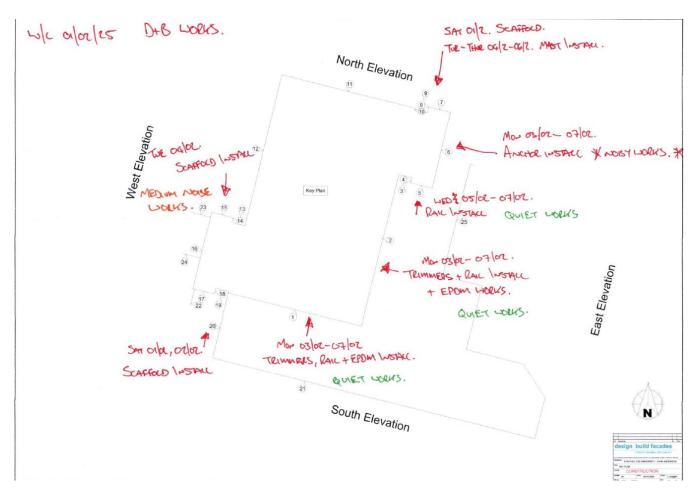

# **Cladding works**

Below is a rough reschedule of the drilling works. Further details will hopefully be circulated daily.

W/C 03/02/25 - 10/02/25

• See map below

W/C 10/02/25 - 17/02/25

• Elevation 11 (North), Bracket and Rail install (noise due to drilling)