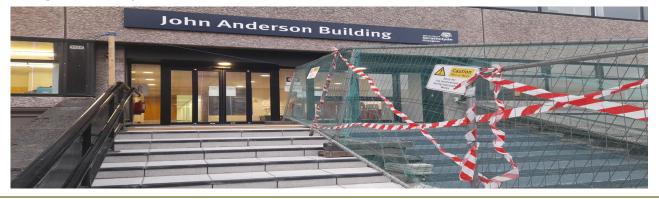

#### Level 5 (main entrance – stair replacement)

The second half of the level 5 stair works are almost complete. Please remember to enter/exit through level 4 (swipe access) and not level 5.