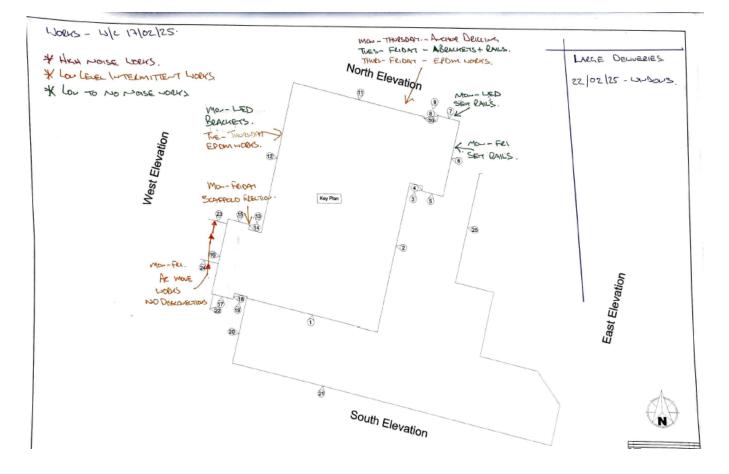

## **Cladding works**

Below is a rough reschedule of the drilling works for this week. Daily updates will continue from Thursday.

• See map below

## W/C 17/02/25 - 24/02/25

- Elevation 6&7 (North Tower), Bracket and Rail install (Mon-Fri)
- Elevation 11 (North), Drilling (noise due to drilling) (Mon-Thurs)
- Elevation 11 (North), Bracket and Rail install (Tues-Fri)
- Elevation 12 (West), Bracket and Rail install (Mon-Wed)
- Elevation (South Tower), Scaffolding (Mon-Fri)
- Elevation 24, New air conditioning pipework for units that service JA111a and JA114. The units will be relocated to elevation 24. Date of disconnection to be agreed.