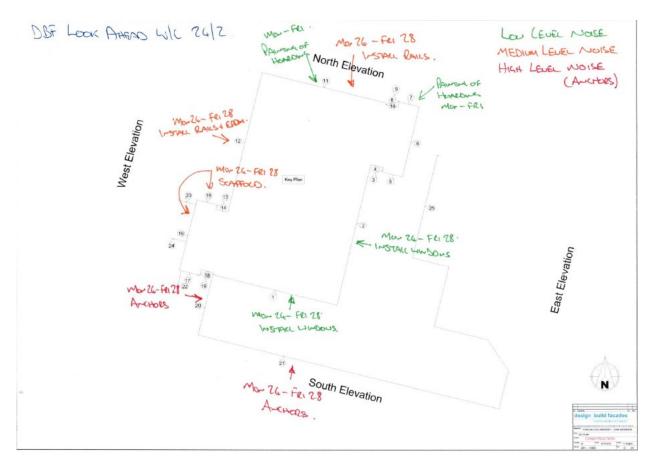

### **Cladding works**

Below is a rough reschedule of the works for this week.

See map below

W/C 24/02/25 - 02/03/25

- Elevation 20 & 21 (Levels 1-3), drilling and fitting anchors (Mon-Fri)
- Elevation 15 & 16 (South Tower), Scaffolding (Mon-Fri)
- Elevation 11 (North), installing rails (Mon-Fri)
- Elevation 12 (West), installing rails (Mon-Fri)
- Painting of wooden hording on levels 4 & 5