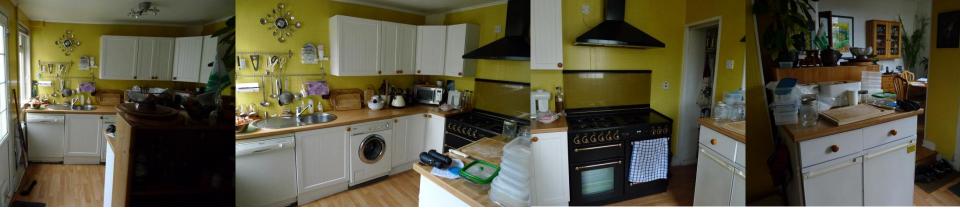

## Kitchen on offer

- Freestanding 60cm dishwasher\*
- 60cm unit with stainless steel sink
- 30cm unit with 2 sliding baskets
- Corner unit with carousel
- 110cm gas Range cooker and hood, one conventional oven, one fan oven (fan damaged) and grill
- 90cm Fridge(50cm)-freezer\*(40cm) + 2 drawers above; total unit is higher than the normal worktops, but the fridge-freezer can be used stand-alone. It is cooling fine but we had the impression that the waste heat is a little bit higher than it used to be since ~ 6 months
- 60cm hanging cabinet with one door (2 shelves)
- 60cm hanging cabinet with two doors (2 shelves)
- Hanging corner cabinet (1 self)
- 30 cm hanging cabinet (2 selves)
- \* The appliances are working fine but are pretty old (>11 yrs, potentially much older) so some wear & tear and presumable not energy efficient.

We'll keep the washing machine & microwave.